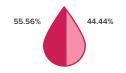

## **DILUTION FORMULA**

0.8 parts water to 1 part concentrate (by weight) gives 20 Brix reconstituted single strength juice meeting the N.L.E.A. requirements for fruit solids

Disclaimer: Color of product may darken over time, but will not impact the quality or flavor profile.