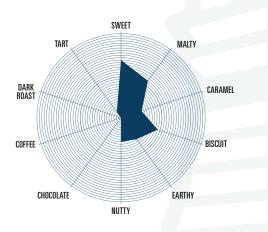

#### DETAILS

| SUGGESTED USE:       | Can be used in pale ale beers or even porters and stouts |  |
|----------------------|----------------------------------------------------------|--|
| FLAVOUR PROFILE:     | Imparts a golden colour and rich malty flavour notes     |  |
| INCLUSION RATE:      | Up to 100%                                               |  |
| AVAILABLE PACKAGING: | 1 tonne tote, 500kg tote, 25kg bags                      |  |