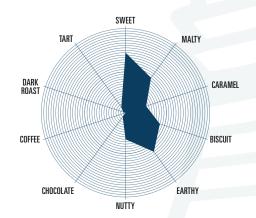

### **DETAILS** TASTING WHEEL

| SUGGESTED USE:       | Perfect for producing Scotch or whiskey |  |
|----------------------|-----------------------------------------|--|
| FLAVOUR PROFILE:     | Clean, crisp, fresh spirit character    |  |
| INCLUSION RATE:      | Up to 100%                              |  |
| AVAILABLE PACKAGING: | 1 tonne tote, 500kg tote, 25kg bags     |  |