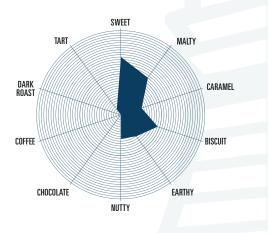

Synonymous with biscuity notes Maris Otter imparts sweet and flavourful characteristics to Best Ale type beers and forms the majority of the grist for typical UK Pale Ale style beers.

#### DETAILS

| SUGGESTED USE:                                           | Best Ale Type Beers                                              |  |
|----------------------------------------------------------|------------------------------------------------------------------|--|
| FLAVOUR PROFILE:                                         | Imparts sweet, complex biscuit type notes to Best Ale type beers |  |
| INCLUSION RATE:                                          | Up to 100%                                                       |  |
| AVAILABLE PACKAGING: 1 tonne tote, 500kg tote, 25kg bags |                                                                  |  |