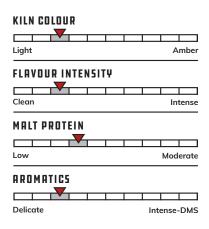

#### **FLAVOUR PROFILE**

# SUPERIOR PILSEN

Produced from hand-selected lots of low protein, premium, Canadian grown barley, this Superior Pilsen is a clean malt, without the grassy sulphur notes common with European Pilsen malts

#### FEATURES

- Low in protein and colour
- High in extract
- Balanced modification