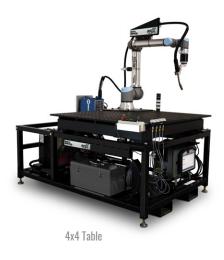

### **BUY IT NOW & SAVE**

Mobile Cart: **\$59,900** 

350 amp power source

4x4 Table: **\$65,900** 

65,900 \$66,650

350 amp power source

450 amp power source

4x8 Table:

\$68,900

\$69,650

350 amp power source

450 amp power source

3 Table:

\$70,900

\$71,650

350 amp power source