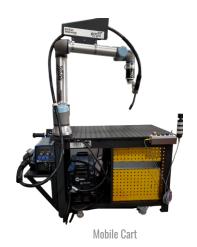

### **BUY IT NOW & SAVE**

Mobile Cart: **\$59,900** 

350 amp power source

4x4 Table: **\$65,900** 

65,900 \$66,650

350 amp power source

450 amp power source

4x8 Table:

## **RENT-TO-OWN OPTIONS**

Payable in six monthly installments

Mobile Cart:

\$11,980/month

350 amp power source

4x4 Table:

\$13,180/month

\$13,330/month