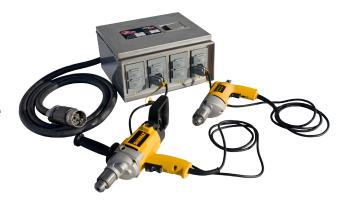

## SB80 Power Distribution Panel

## Description

Provides remote electric power distribution in space restricted locations such as the inside of vessels or other hard-to-access work areas and includes 4 -120 VAC duplex receptacles with 20 amp GFI breakers. The SB80 Splitter Box plugs into a 240 VAC twist-lock receptacle on larger voltage-step-down panels. Available with heavy duty extension cable (not shown) which provides power for portable operation of power tools up to 100 ft away from the primary-power source. CSA Approved

## **Features**

- Distributes 120 Volt Power
- · Compact, Portable Design
- Stainless Steel Construction
- NEMA 3R Enclosure

| Plugs:          | 4 Duplex receptacles: | Dimensions<br>(HxWxD) | Weight |
|-----------------|-----------------------|-----------------------|--------|
| 50A/230V/1phase | 110V/20A GFCI         | 13" x 15" x 7.75"     | 38 lb  |