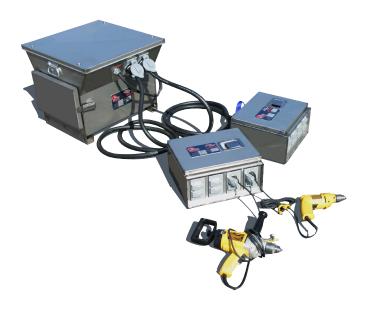

## Description

Provides remote electric power distribution in space restricted locations such as the inside of vessels or other hard-to-access work areas and includes 4 -120 VAC duplex receptacles with 20 amp GFI breakers. The SB80 Splitter Box plugs into a 240 VAC twist-lock receptacle on larger voltage-step-down panels. Available with heavy duty extension cable (not shown) which provides power for portable operation of power tools up to 100 ft away from the primary-power source. CSA Approved