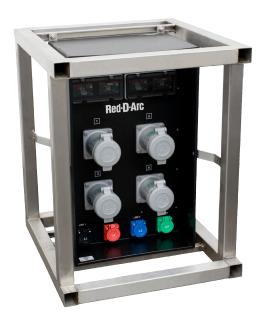

## DP4x100 Power Distribution Panel

## Description

Power Distribution Panels designed to withstand the harshest environments. Panels are easy to service with features that ensure quality, durability, and safety

- 400A 480/600V input
- 4 100 amp 480/600V receptacles with GFCI breakers

## **Features**

- Rugged, Non-Conductive Enclosures
- NEMA Class 3R Rain Tight In-Use Construction
- UL and CSA Approved
- Heavy Duty Stainless Steel Frames

| Input Power       | Output Power                  | Breakers                   | Dimensions               | Weight    |
|-------------------|-------------------------------|----------------------------|--------------------------|-----------|
| 400 A, 480/277 V, | 4 - 100 A, 480/277 V, 3-Pole, | 4 - 100 A, 3-Pole, Moulded | 36.75" x 19.75" x 23.75" | 170 lb    |
| 4-Wire, Camlock   | 4-Wire, Pin and Sleeve        | Case Circuit Breaker       | (933 x 502 x 603 mm)     | (77:1 kg) |