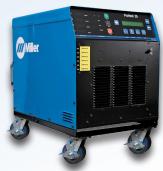

Simple and cost-effective heating process that can solve many pre-heating problems and delivers a fast, and consistent heat. These Induction Accessories, including the portable oven, internal plug, clam shell and induction blankets, can be attached to pre and post weld heat a variety of weld applications with the use of the Miller ProHeat 35.