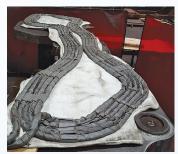

## **Induction Clam Shell**

- New style of induction coil set up for the ProHeat 35 Induction Heating System that focuses on pre-heating metal as the piece (metal) rotates
- Allows for an even pre-heat up to 1200°F
- Custom made to fit your application