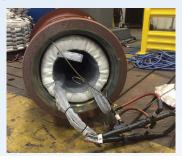

## **Induction Clam Shell**

- New style of induction coil set up for the ProHeat 35 Induction Heating System that focuses on pre-heating metal as the piece (metal) rotates
- Allows for an even pre-heat up to 1200°F
- Custom made to fit your application