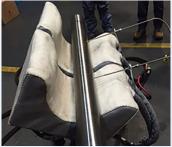

## **Induction Clam Shell**

- New style of induction coil set up for the ProHeat 35 Induction Heating System that focuses on pre-heating metal as the piece (metal) rotates
- Allows for an even pre-heat up to 1200°F
- Custom made to fit your application