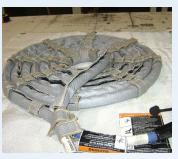

## **Induction Blankets**

- Custom made to fit your application
- Reconfigure without the use of peg board which is a potential fire hazard