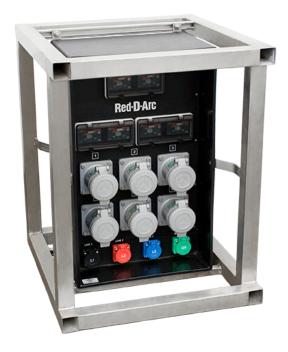

## DP6x60 Power Distribution Panel

## Description

Power Distribution Panels designed to withstand the harshest environments. Panels are easy to service with features that ensure quality, durability, and safety.

- 400A 480V input
- 6 60 amp 480V receptacles with GFCI breakers

## **Features**

- Rugged, Non-Conductive Enclosures
- NEMA Class 3R Rain Tight In-Use Construction
- UL and CSA Approved
- Heavy Duty Stainless Steel Frames

| Input Power       | Output Power                 | Breakers                  | Dimensions               | Weight    |
|-------------------|------------------------------|---------------------------|--------------------------|-----------|
| 400 A, 480/277 V, | 6 - 60 A, 480/277 V, 3-Pole, | 6 - 60 A, 3-Pole, Moulded | 36.75" x 19.75" x 23.75" | 170 lb    |
| 4-Wire, Camlock   | 4-Wire, Pin and Sleeve       | Case Circuit Breaker      | (933 x 502 x 603 mm)     | (77.1 kg) |