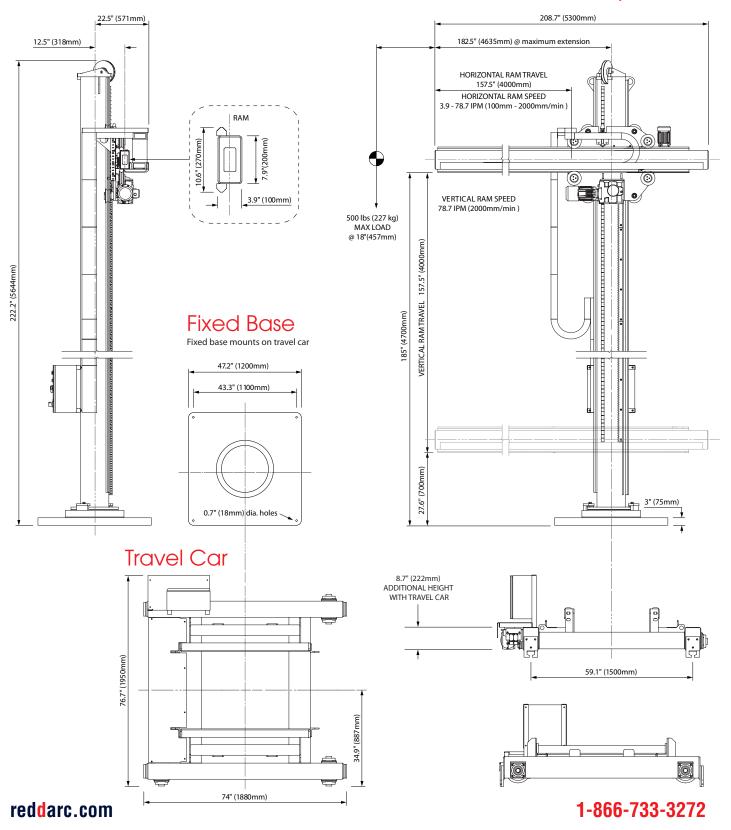

#### **Specifications**

Model RDA MD 12X12 NA / RDA TMD 12X12 NA
Maximum Load 500 lb (227 kg) @ 18 in (457mm) C of G

Max. Height Under Ram 185 in (4700 mm) / 193.8 in (4922 mm) with travel car

Vertical Ram Travel 157.5 in (4000 mm)

Vertical Ram Speed 78.7 in/min (2000 mm/min)

Lift Motor 0.75 kW with break

Max. Horizontal Extension 182.5 in (4635 mm) from CL of mast

Horizontal Ram Travel 157.5 in (4000 mm)

Horizontal Ram Speed 3.9 - 78.7 in/min (100 - 2000 mm/min)

Ram Motor 0.37 kW

Rotation Manual 360°, lockable

Control Push button pendant, 50 ft control cable

Control Functions Up/down/in/stop/out/speed control/emergency stop

Primary Input Power 380 to 480 V, 3 phase, 50/60 Hz (optional 600 V, 3 phase, 60 Hz)

Input Current at Rated Load 6.1 A

 Overall Height
 222.2 in (5644 mm) / 231 in (5867 mm) with travel car

 Weight
 6173 lb (2800 kg) / 7826 lb (3550 kg) with travel car

Control Box Ingress Protection Rating IP65
Control Box Electrical Certification UL508
Loading Capacity Certification UL2011

RDA TMD 12X12 NA (Travel car model )

Travel Car Control Push button pendant, 26 ft (8 m) control cable

Control Functions Forward/stop/reverse/speed control/emergency stop

Travel Speed 3.9 - 78.7 in/min (100 - 2000 mm/min)

Input Power 110 V, 1 phase, 50/60 Hz

Rail Gauge 56 ½ in gauge for 90 lb or 85 lb A.S.C.E. and

A.R.A.-A rail

Red-D-Arc Welderentals, an Airgas company, rents and sells welding and weld-positioning equipment - around the world.