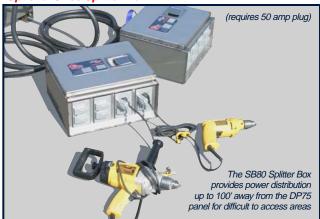

# Optional SB80 Splitter Box

## **Description**

The DP75 Powermate is a fully-portable, electric panel designed for the distribution of 120 volt and 240 volt, single-phase electrical power on indoor and outdoor jobsites. Primary voltage can be either 600 or 480 volt, single-phase power which is stepped-down to 120/240 volt single-phase secondary power via a 30 kVA transformer. Ten 20 amp, 120 volt GFCI duplex receptacles are provided for the operation of hand tools, lighting fixtures and other electrical equipment. In addition, there are two 50 amp, 120/240 volt single-phase receptacles (protected by GFCI breakers), for the operation of larger power equipment, as well as for supplying power to up to two SB80 Splitter Boxes for difficult to access locations on the jobsite. The DP75 is CSA certified to NEMA 3 specifications, and is constucted from 14 gauge, 304 stainless steel for enhanced durability and weather protection.