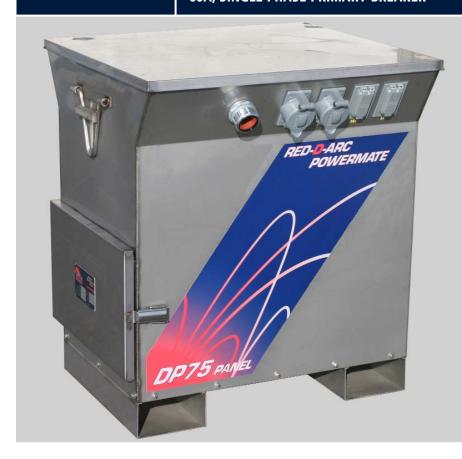

# DP75 Powermate Electric Distribution Panel

**10 - 120V 20A GFCI DUPLEX RECEPTACLES** 

2 - 120/240V 50A RECEPTACLES

30 kVA 600/480V PRIMARY TRANSFORMER

**60A, SINGLE PHASE PRIMARY BREAKER** 

1-800-245-3660

## **Description**

The DP75 Powermate is a fully-portable, electric panel designed for the distribution of 120 volt and 240 volt, single-phase electrical power on indoor and outdoor jobsites. Primary voltage can be either 600 or 480 volt, single-phase power which is stepped-down to 120/240 volt single-phase secondary power via a 30 kVA transformer. Ten 20 amp, 120 volt GFCI duplex receptacles are provided for the operation of hand tools, lighting fixtures and other electrical equipment. In addition, there are two 50 amp, 120/240 volt single-phase receptacles (protected by GFCI breakers), for the operation of larger power equipment, as well as for supplying power to up to two SB80 Splitter Boxes for difficult to access locations on the jobsite. The DP75 is CSA certified to NEMA 3 specifications, and is constucted from 14 gauge, 304 stainless steel for enhanced durability and weather protection.

#### **Features**

- 10 120 volt, 20 amp Hubbell duplex T-slot GFCI outlets, with weatherproof covers and 20 amp circuit breakers
- 2 120/240 volt, 50 amp Hubbell outlets, with weatherproof covers and 50 amp GFCI circuit breakers
- 1 30 kVA, 600/480 volt primary, 120/240 volt secondary transformer