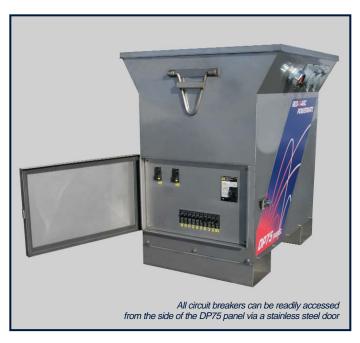

## **Description**

The DP75 Powermate is a fully-portable, electric panel designed for the distribution of 120 volt and 240 volt, single-phase electrical power on indoor and outdoor jobsites. Primary voltage can be either 600 or 480 volt, single-phase power which is stepped-down to 120/240 volt single-phase secondary power via a 30 kVA transformer. Ten 20 amp, 120 volt GFCI duplex receptacles are provided for the operation of hand tools, lighting fixtures and other electrical equipment. In addition, there are two 50 amp, 120/240 volt single-phase receptacles (protected by GFCI breakers), for the operation of larger power equipment, as well as for supplying power to up to two SB80 Splitter Boxes for difficult to access locations on the jobsite. The DP75 is CSA certified to NEMA 3 specifications, and is constucted from 14 gauge, 304 stainless steel for enhanced durability and weather protection.

## **Specifications**

674 lb (306 kg) WEIGHT H: 32" (813 mm) W: 22" (559 mm) D:33" (838 mm) DIMENSIONS Marcus 600/480V primary, 120/240V secondary **TRANSFORMER** Hubbell duplex T-slot GCFI, 120V, 20A 120V RECEPTACLES Square D 20A 120V CIRCUIT BREAKERS Hubbell 120V/240V, 50A 120V/240V RECEPTACLES 120/240V CIRCUIT BREAKERS Square D 50A GFCI Square D 60A, single phase MAIN BREAKER