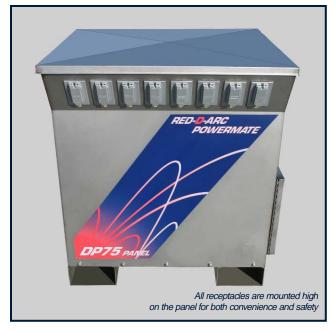

## **Description**

The DP75 Powermate is a fully-portable, electric panel designed for the distribution of 120 volt and 240 volt, single-phase electrical power on indoor and outdoor jobsites. Primary voltage can be either 600 or 480 volt, single-phase power which is stepped-down to 120/240 volt single-phase secondary power via a 30 kVA transformer. Ten 20 amp, 120 volt GFCI duplex receptacles are provided for the operation of hand tools, lighting fixtures and other electrical equipment. In addition, there are two 50 amp, 120/240 volt single-phase receptacles (protected by GFCI breakers), for the operation of larger power equipment, as well as for supplying power to up to two SB80 Splitter Boxes for difficult to access locations on the jobsite. The DP75 is CSA certified to NEMA 3 specifications, and is constucted from 14 gauge, 304 stainless steel for enhanced durability and weather protection.

#### **Features**

- 10 120 volt, 20 amp Hubbell duplex T-slot GFCI outlets, with weatherproof covers and 20 amp circuit breakers
- 2 120/240 volt, 50 amp Hubbell outlets, with weatherproof covers and 50 amp GFCI circuit breakers
- 1 30 kVA, 600/480 volt primary, 120/240 volt secondary transformer