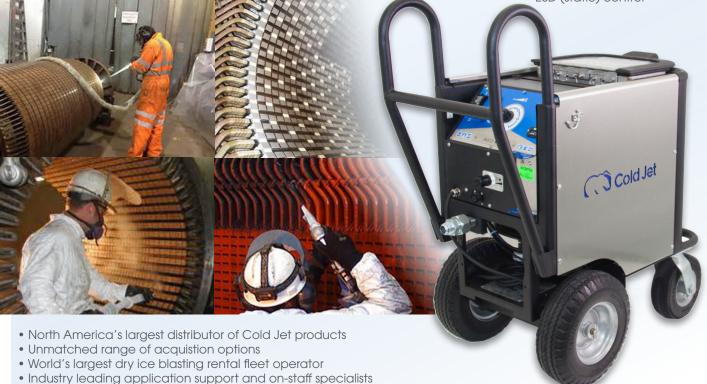

# Aero 40FP by Cold Jet.

## **Dry Ice Blasting Machine Package includes...**

- Aero 40FP Dry Ice Blasting Machine
- Heavy Duty Applicator Gun with Light
- 323S1 Straight Flow Nozzle
- 1" x 20' Industrial Grade Blast Hose
- 1" x 25 Air Line
- Bond Collar and Static Grounding Cable
- Integrated Pressure Regulator (20-250 psi)
- New Radial Feeding System for Pulse-Free Blasting

Cleaning and blasting applications include welding cell and fixtures; fire clean-up, mold remediation, and water damage; motor, switch gear and transformers; turbines, compressor and generating stations; food conveyors and packaging equipment, etc.

### Aero 40FP Specifications

Hopper capacity: 40 lbs lce Feed rate: 0-4.5 lbs/minute Dimensions: 36" x 20" x 40"

Dry weight: 257 lbs

Air consumption: 50-100 CFM at 80 psi

Blast pressure range: 20-250 psi Maximum pressure: 250 psi

#### **Unique Features**

- Performance SureFlow System
- Full range of pressure
- Reliable pellet flow
- Minimized sublimation
- Minimal air/ice usage
- Safe operation
- Rugged and mobile
- ESD (static) control