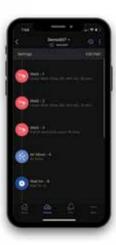

The BotX is controlled via simple to use menus within the Beacon app, which is compatible with Web, iOS and Android devices.

### **EASE OF USE**

BotX delivers a simple to use solution for automating your welding operations. The Beacon app offers a searchable weld parameter library to get you welding quickly and efficiently. Simply teach the arm, as you would to manually weld your part, and press play.

#### 24/7 SERVICE AND SUPPORT

The majority of customer issues can be resolved virtually in real-time, keeping you productive. Need help figuring out how to do something with your BotX? Send our team a message through the app and get a response within minutes.