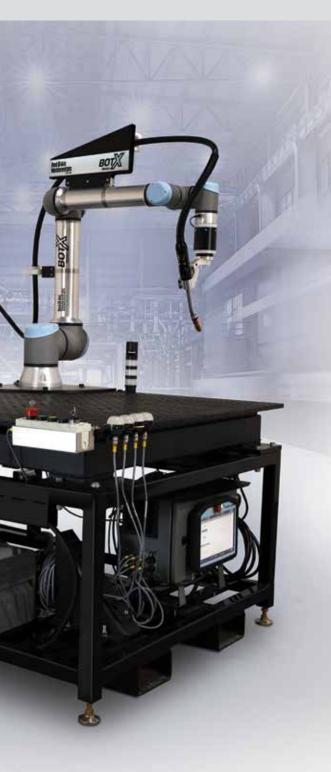

#### **COMPLETE PACKAGE**

The BotX Welding Cobot includes a UR10e collaborative robotic arm, 350 or 450 amp pulse GMAW welding power source and a wire feeder with robotic GMAW torch, all integrated on a 4' x 4' or 4' x 8' welding table. A 4' x 2'- 6" mobile table is also available.

#### SYSTEM COMPONENTS

- Table options: 4' x 4' or 4' x 8' fixed position or 4' x 2'- 6" mobile cart
- Universal Robots UR10e
- · Welding torch and mounting assembly
- Torch lead and cable support arm
- XMT 350, EX360 MAP or 450 MPa welder
- · Miller S74 MPa Plus cobotic wire feeder
- Two-button "smart puck"
- · Two, color touch buttons for user input
- · Real-time dashboards and charts
- 66 piece starter tooling kit
- 24/7 support
- · Beacon software with ongoing virtual support
- Onsite install and training included with rental and lease options
- Specifications and components are subject to change