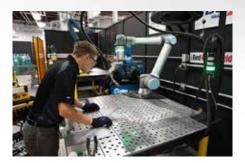

#### **COMPLETE PACKAGE**

The BotX Welding Cobot includes a UR10e collaborative robotic arm, 350 or 450 amp pulse GMAW welding power source and a wire feeder with robotic GMAW torch, all integrated on a 4' x 4' or 4' x 8' welding table. A 4' x 2'- 6" mobile table is also available.

### **EASE OF USE**

BotX delivers a simple to use solution for automating your welding operations. The Beacon app offers a searchable weld parameter library to get you welding quickly and efficiently. Simply teach the arm, as you would to manually weld your part, and press play.