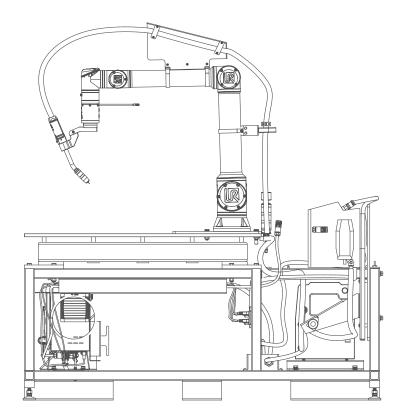

#### **COMPLETE PACKAGE**

The BotX Welding Cobot includes a UR10e collaborative robotic arm, 350 or 450 amp pulse GMAW welding power source and a wire feeder with robotic GMAW torch, all integrated on a 4' x 4' or 4' x 8' welding table. A 4' x 2'- 6" mobile table is also available.

#### SYSTEM COMPONENTS

- Table options: 4' x 4' or 4' x 8' fixed position or 4' x 2'- 6" mobile cart
- Universal Robots UR10e
- · Welding torch and mounting assembly
- Torch lead and cable support arm
- XMT 350, EX360 MAP or 450 MPa welder
- · Miller S74 MPa Plus cobotic wire feeder
- Two-button "smart puck"
- · Two, color touch buttons for user input
- · Real-time dashboards and charts
- 66 piece starter tooling kit
- 24/7 support
- · Beacon software with ongoing virtual support
- Onsite install and training included with rental and lease options
- Specifications and components are subject to change