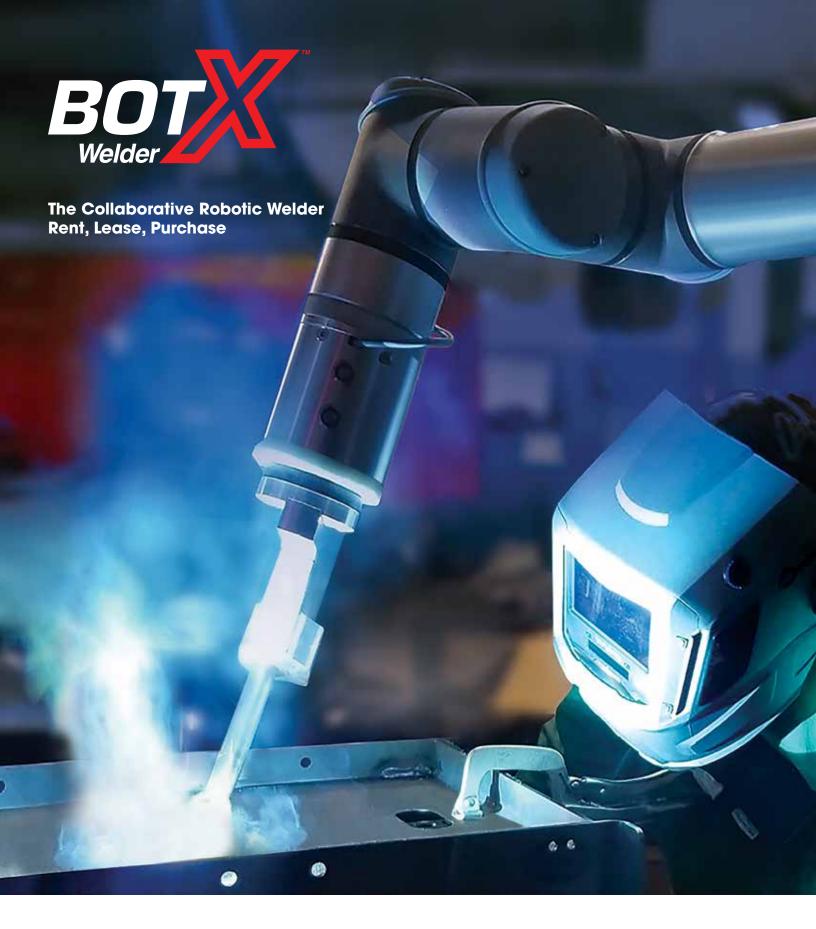

# THE BOTX WELDING COBOT

#### **COMPLETE PACKAGE**

The BotX Welding Cobot includes a UR10e collaborative robotic arm, 350 or 450 amp pulse GMAW welding power source and a wire feeder with robotic GMAW torch, all integrated on a 4' x 4' or 4' x 8' welding table. A 4' x 2'- 6" mobile table is also available.