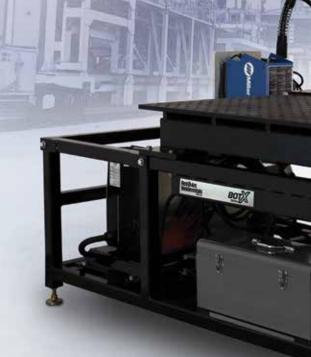

#### **COMPLETE PACKAGE**

The BotX Welding Cobot includes a UR10e collaborative robotic arm, 350 or 450 amp pulse GMAW welding power source and a wire feeder with robotic GMAW torch, all integrated on a 4' x 4' or 4' x 8' welding table. A 4' x 2'- 6" mobile table is also available.

#### SYSTEM COMPONENTS

- Table options: 4' x 4' or 4' x 8' fixed position or 4' x 2'- 6" mobile cart
- Universal Robots UR10e
- · Welding torch and mounting assembly
- Torch lead and cable support arm
- XMT 350, EX360 MAP or 450 MPa welder
- · Miller S74 MPa Plus cobotic wire feeder
- Two-button "smart puck"
- · Two, color touch buttons for user input
- · Real-time dashboards and charts
- 66 piece starter tooling kit
- 24/7 support
- · Beacon software with ongoing virtual support
- Onsite install and training included with rental and lease options
- Specifications and components are subject to change