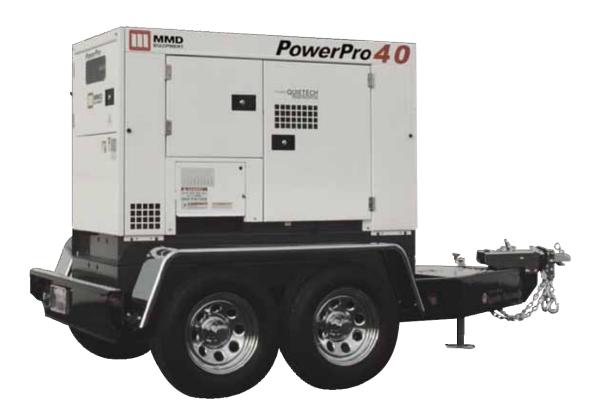

## **PowerPro Generators**

## **PowerP**

- PowerPro 40 by MMD Equipment Durable and portable power that's tough, yet quiet.
- Quietech Sound Reduction lowers noise levels so the PowerPro 40 can be used anytime, anywhere.
- · Powered by reliable Kubota diesel engines.
- Enviro 110% containment design will hold all fluids, plus an additional 10% capacity.
- Compact, durable design offers unrestricted access to service components.
- Delta Demand Excitation automatically adjusts voltage output instantly when variable loads are applied to the generator.

- Warning lights and analog gauges (including fuel, tachometer, oil pressure, coolant temperature and charging system amps) provide easy monitoring of engine operations.
- Curbside power connections provide safer setups and testing for all applications.
- LED Tail Lights increase visibility and long-term reliability.
- Lynx-Rite Trailer is made of powder-coated, 1/4" steel to insure unparalleled value and utility.