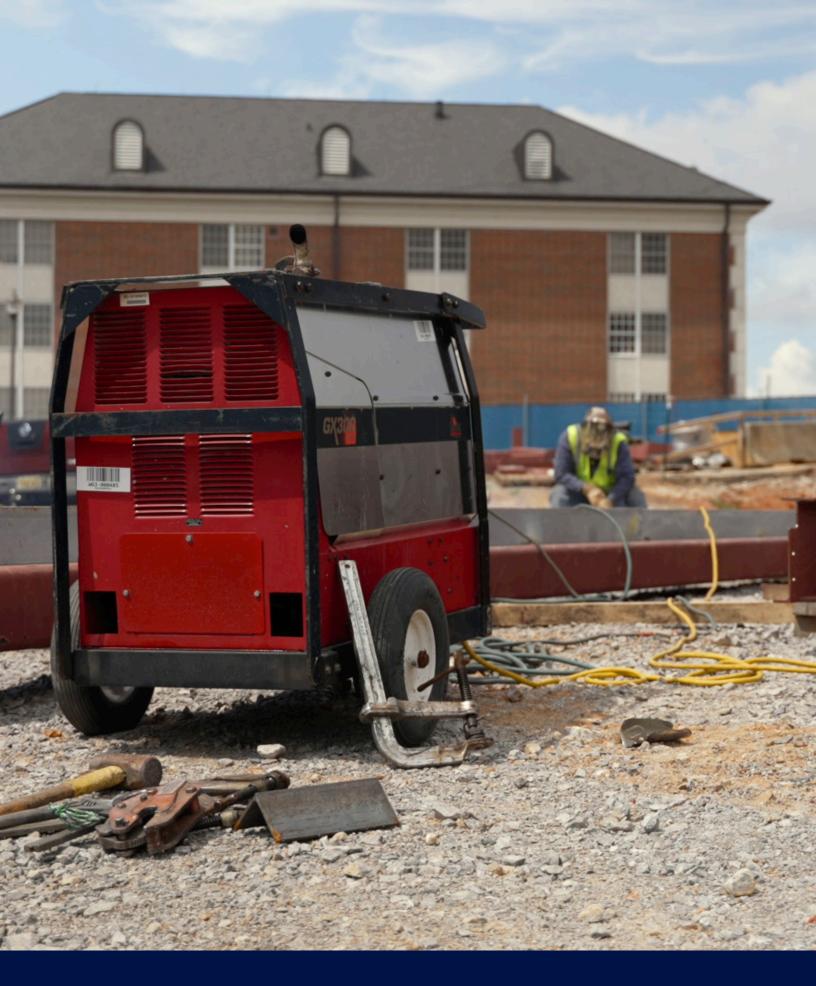

### THE SOLUTION

Red-D-Arc provided a unique solution to these challenges. They offer 3-year leasing agreements that cover equipment maintenance for the duration of the lease, including free replacement if equipment breaks, and renewal options with new equipment. This arrangement is particularly advantageous for Garrison Steel, which heavily relies on on-site stick welding and prefers leasing equipment to manage the logistical challenges of their projects. With Red-D-Arc, they can also rent equipment for their short-term needs.

Red-D-Arc's approach not only caters to Garrison Steel's need for reliable equipment but also offers additional services like short on-site training, quick service, and replacement, which are crucial for their extensive and often remote projects.