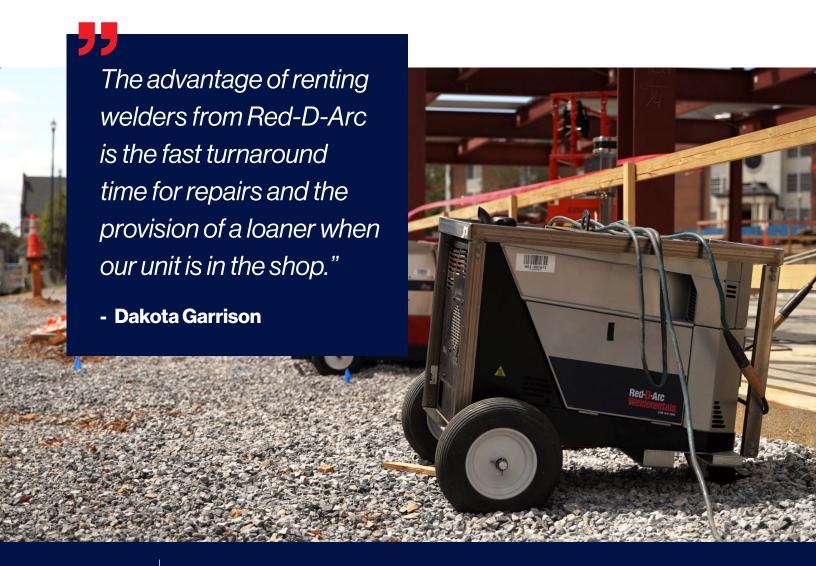

### THE SOLUTION

Red-D-Arc provided a unique solution to these challenges. They offer 3-year leasing agreements that cover equipment maintenance for the duration of the lease, including free replacement if equipment breaks, and renewal options with new equipment. This arrangement is particularly advantageous for Garrison Steel, which heavily relies on on-site stick welding and prefers leasing equipment to manage the logistical challenges of their projects. With Red-D-Arc, they can also rent equipment for their short-term needs.

Red-D-Arc's approach not only caters to Garrison Steel's need for reliable equipment but also offers additional services like short on-site training, quick service, and replacement, which are crucial for their extensive and often remote projects.

### THE RESULT

The partnership with Red-D-Arc has yielded significant benefits for Garrison Steel. The ability to quickly replace or repair equipment has minimized downtime, a critical factor in an industry where schedule adherence is key.