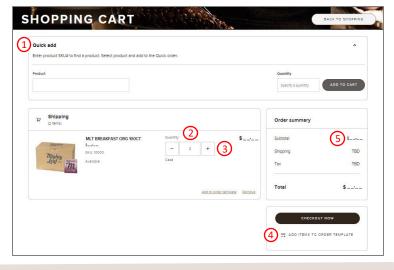

## Manage items in cart

- Quick Add: Enter product number (SKU) and quantity with the 'Quick add' option.
- 2. View items and quantities currently in your cart.
- Remove items completely or adjust quantities using "-/+"
- Add items to an Order Template for future orders.\*For more details, go to Help Center>Training or refer to the Order Templates Quick Reference Guide.
- View order subtotal.