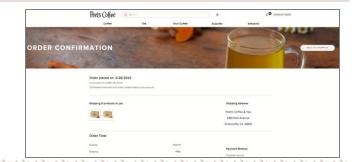

### Order confirmation

- You will receive an automatic order confirmation confirming your portal order.
- Please review your confirmation to ensure accuracy.