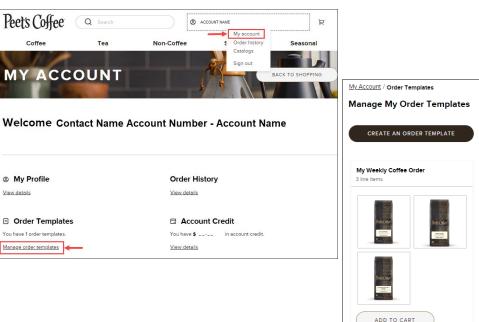

## **VIEW/MANAGE TEMPLATES**

Access Saved Order Templates in "My Account"

- Click on account name in header.
- Click "My Account" button.
- Under "Order Templates" click
   "Manage order templates" button.
- In "Manage My Order Templates" you can edit existing/save templates or create new templates.
- You can edit items and quantities in a saved template.
- Templates are useful if you have items/quantities you order on a regular basis.
- Templates created for you by Peet's Support can also be accessed here.