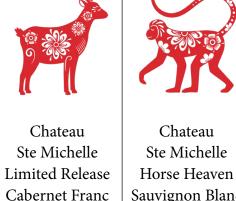

| Cabernet Franc   | Sauvignon Blanc   |
|------------------|-------------------|
|                  |                   |
|                  |                   |
| Lush, ripe fruit | This crispy and   |
| aromas with      | refreshing        |
| delicate botanic | sauvignon blanc   |
| characters       | boasts of vibrant |
| offered by this  | characteristics - |
| wine matches     | perfect for       |
| perfectly with a | a vibrant         |
| gentle and       | personality       |
| calming          |                   |