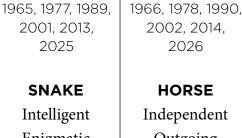

1929, 1941, 1953,

2001, 2013,

2025

**SNAKE** 

Intelligent

Enigmatic

Charismatic

| HORSE       |  |
|-------------|--|
| Independent |  |
| Outgoing    |  |
| Energetic   |  |
|             |  |