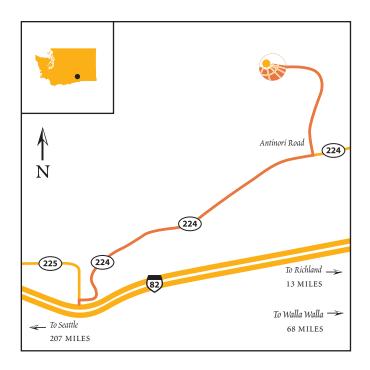

## FROM SEATTLE

Take I-90 East towards SPOKANE.

At Exit 440 take ramp right onto I-82 towards YAKIMA.

Take Exit 96 for BENTON CITY.

At stop sign, turn left and drive under overpass. Take first right, (before crossing bridge) following signs for SR 224 to WEST RICHLAND.

Take soft turn left staying on SR 224.

Pass Demoss Road.

Pass Welcome to Red Mountain sign.

Pass Sunset.

Pass Ambassador.

Take left on to Antinori Road.

Follow road up hill to the winery.

The entrance gate is the 4th on the left with the large sun medallion.

## FROM RICHLAND

Take I-482 West / US-42 West toward YAKIMA.

Take the exit onto I-82 West / US-12 West toward PROSSER/YAKIMA.

Take Exit 96 for BENTON CITY.

Take first right (before crossing bridge) following signs for SR 224 to WEST RICHLAND.