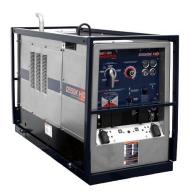

# Red-D-Arc D550K HO Diesel Welder 500488021

- Processes: Stick (SMAW), TIG (GTAW), MIG (GMAW), Flux-Cored (FCAW), Air Carbon Arc Cutting and Gouging, Submerged Arc (SAW)
- 600 Amps at 44 Volts, 40% Duty Cycle Output
  - DC CC CV

1-9 Units: \$12,000 CAD/per unit 10+ Units: \$9,900 CAD/per unit