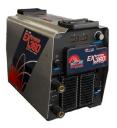

# Red-D-Arc EX360 Multi-Process Welder 907161021

- Processes: Stick (SMAW), TIG (GTAW), MIG (GMAW) & Flux-Cored (FCAW)
- 350 Amps at 24 Volts, 60% Duty-Cycle Output, 3-Phase
- DC CC CV