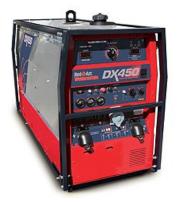

# Red-D-Arc DX450 Diesel Welder K2712-1

- Processes: Stick (SMAW), TIG (GTAW), MIG (GMAW), Multiprocess, Air Carbon Arc Cutting & Flux-Cored (FCAW)
- 450 Amps at 32 Volts, 40% Duty Cycle Output
- CC CV