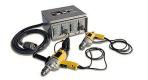

# Red-D-Arc SB80 Power Distribution Panel SB80PANEL

- 4 -120 VAC duplex receptacles with 20 amp GFI breakers
- Plugs into a 240 VAC twist-lock receptacle on larger voltage-step-down panels