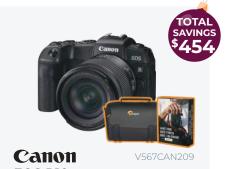

# SHOP MORE T MORE

**SPEND \$100 GET \$10 SPEND \$250 GET \$25 SPEND \$500 GET \$50 SPEND \$1000 GET \$100 SPEND \$2500 GET \$250** 

Get a gift voucher for a future Henry's purchase\*\*

EOS R10

Mirrorless Camera w/ RF-S 18-45mm f4.5-6.3 Lens

\$1149<sup>99</sup>

**SAVE \$280** 

Lowepro Adventura SH III 140 **\$75 Value** Canon On-Demand Course **\$99 Value** 